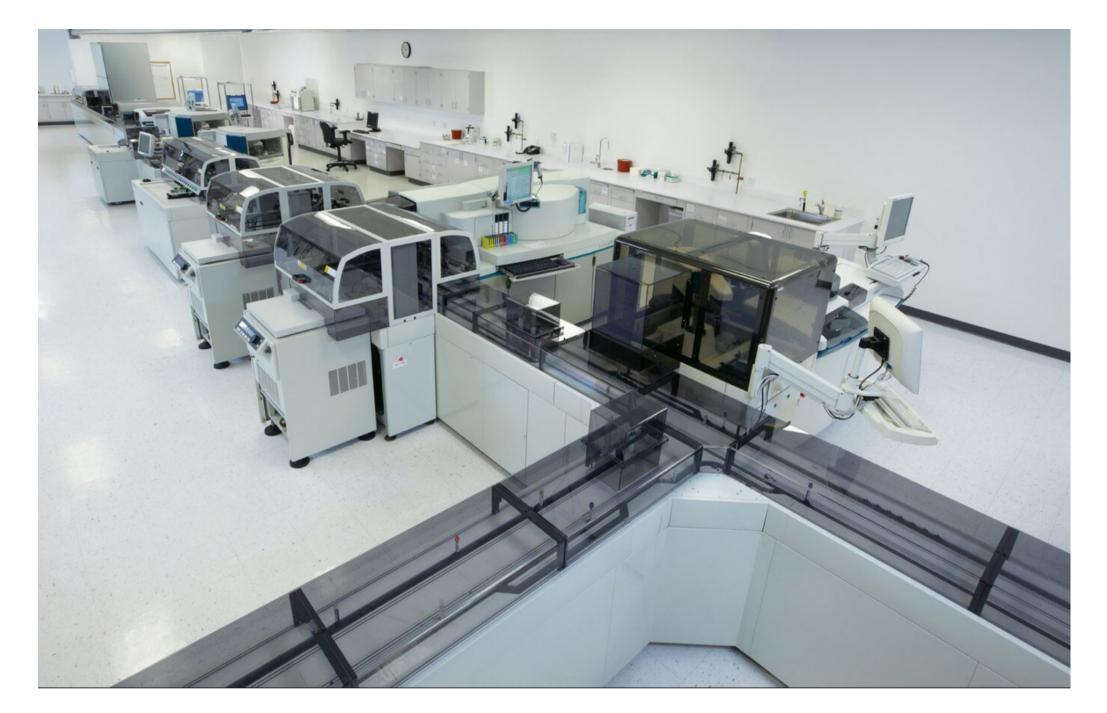

Aptio Automation by Siemens
The longest artificial-intellienge enabled robotic track
in India, in our central lab in New Town, Kolkata.

## CENTRAL REFERENCE LAB

- Spread over 40,000 square feet
- More than 200 state-of-the-art equipment
- More than 5000 tests can be conducted
- Capacity to handle over 30,000 samples a day
- First fully automated Al-enabled robotic lab in Eastern India
- Largest robotic track in the country
- Eastern India's only CAP-accredited lab

### TECHNOLOGICAL ADVANCEMENTS

- 1. Our central lab in Kolkata currently houses the largest AI-enabled robotic track in the country. This is the Aptio Automation machine by Siemens which can conduct over 1000 pathological tests.
- 2. All our centres are equipped with machines from Siemens, Phillips, GE, Schiller, Beckman Coulter, Roche Diagnostic, Biorad D10, Variant Turbo and Biomerieux, to name a few.
- 3. The technology is backed by high caliber diagnosticians: Radiologists, Bio-chemists, Pathologists, Microbiologists and highly skilled lab technicians.
- 4. Our diagnostic services range from Radiology to Pathology, Histopathology and Molecular Biology.